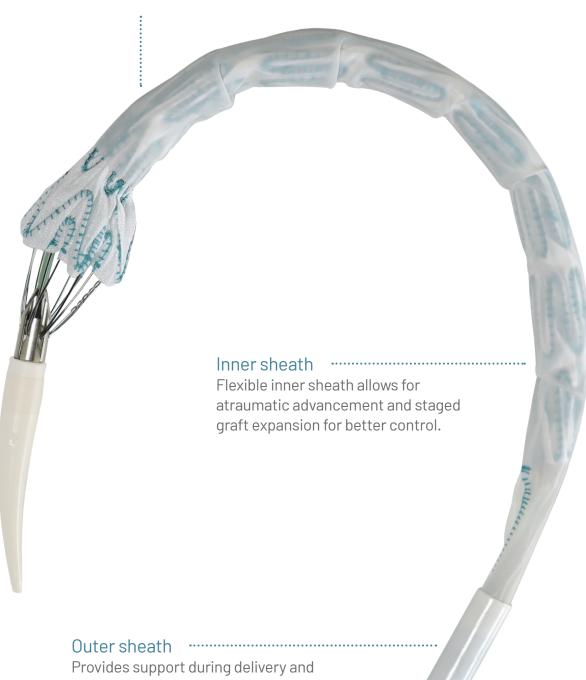

### Nitinol pre-curved inner catheter

Tracking to the natural curvature of the aorta, the pre-curve self-aligns the S-Bar.

Provides support during delivery and protects access vessels by acting as a conduit for the inner sheath.

## Proximal clasp and alignment stent

Designed to work together, the proximal clasp provides for control while the varying lengths of the alignment stent help ensure accurate and perpendicular deployment.

## Engineered together

The Relay®Plus system has been designed for maximum precision and control.

By designing Relay®Plus as a complete endovascular system, it enables predictable and consistent results.