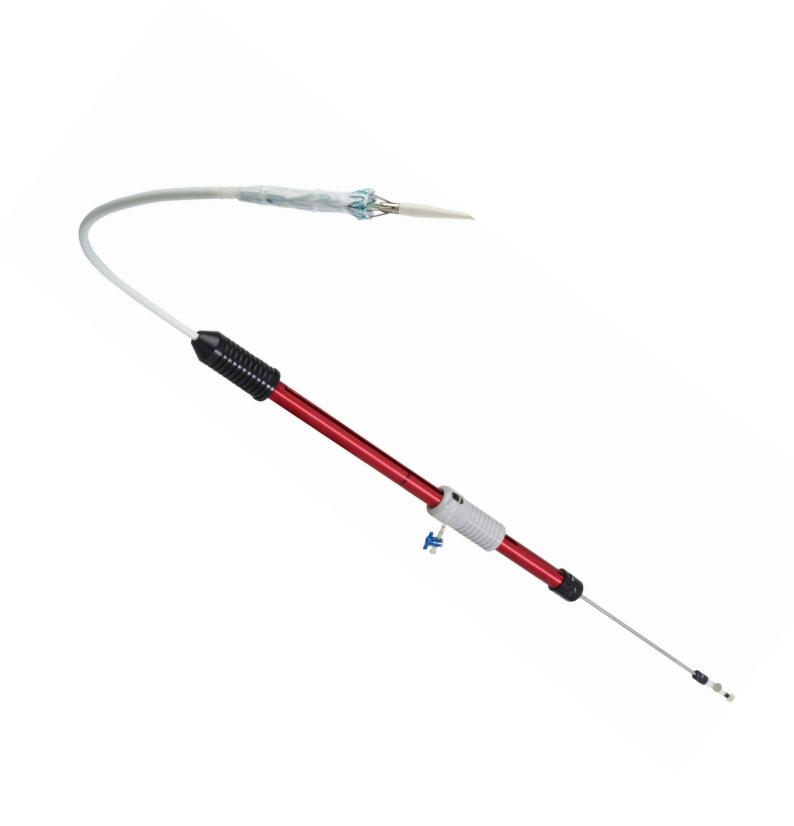

### Nitinol pre-curved inner catheter

Tracking to the natural curvature of the aorta, the pre-curve self-aligns the S-Bar.

Provides support during delivery and protects access vessels by acting as a conduit for the inner sheath.

## Proximal clasp and alignment stent

Designed to work together, the proximal clasp provides for control while the varying lengths of the alignment stent help ensure accurate and perpendicular deployment.

## Engineered together

The Relay®Plus system has been designed for maximum precision and control.

By designing Relay®Plus as a complete endovascular system, it enables predictable and consistent results.