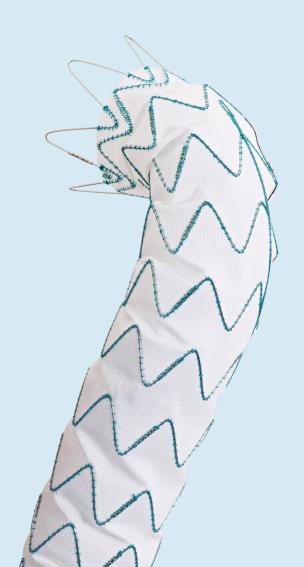

# A more personalized approach

Relay®Plus has a wide range of sizes and tapers allowing each patient access to the right solution, every time.

#### Relay®Plus features:

- ▶ Lengths ranging from 100 to 250 mm
- Diameters ranging from 22 to 46 mm
- Straight and tapered configurations on 150s, 200s, and 250s with diameter of 28-46 mm

At Terumo Aortic, we are 100% focused on addressing every segment of the aorta, from the aortic root to the iliacs.