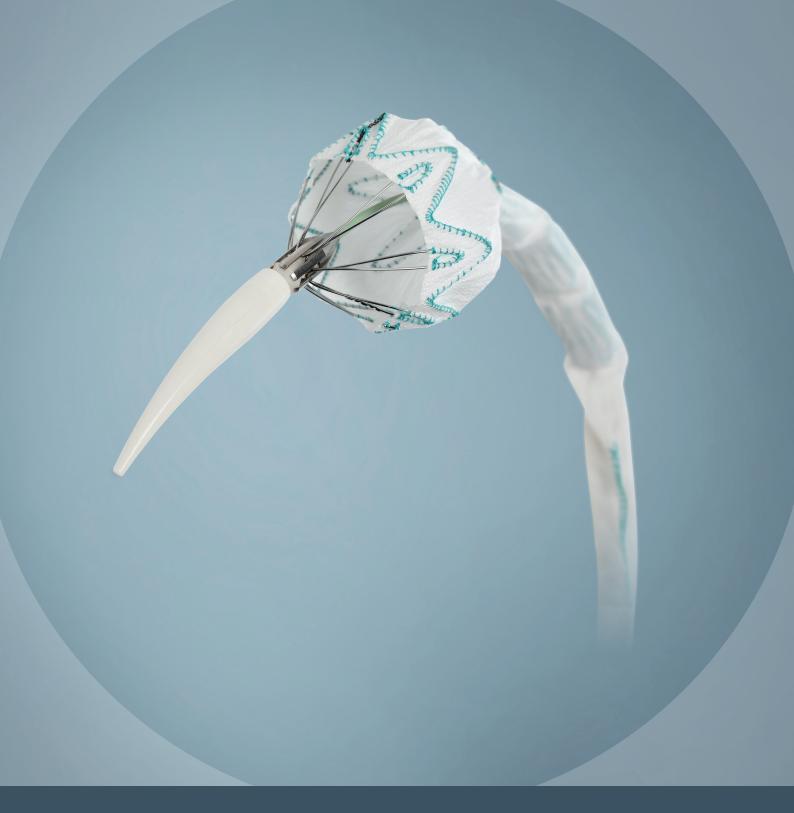

### Nitinol pre-curved inner catheter

Tracking to the natural curvature of the aorta, the pre-curve self-aligns the S-Bar.

Provides support during delivery and protects access vessels by acting as a conduit for the inner sheath.

## Proximal clasp and alignment stent

Designed to work together, the proximal clasp provides for control while the varying lengths of the alignment stent help ensure accurate and perpendicular deployment.

## Engineered together

The Relay®Plus system has been designed for maximum precision and control.

By designing Relay®Plus as a complete endovascular system, it enables predictable and consistent results.