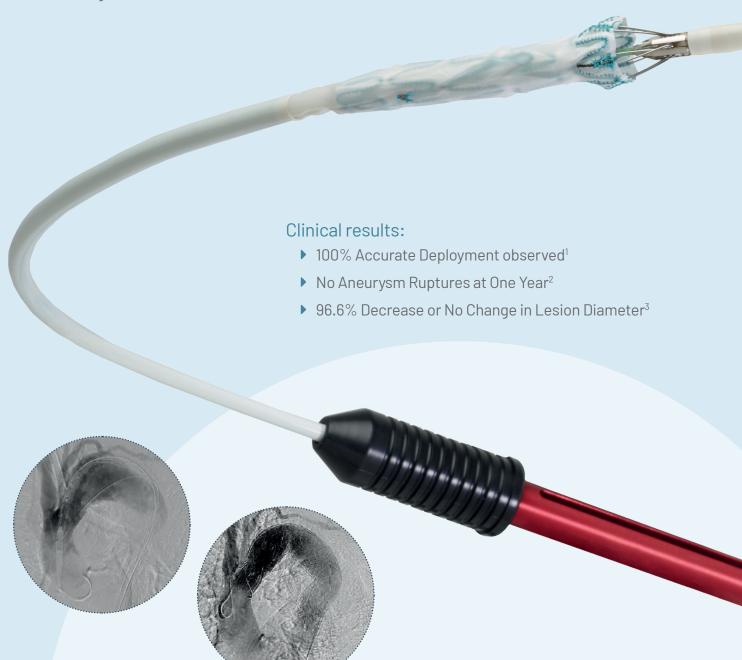

## Clinical Results

The Relay®Plus stent-graft and delivery system were specifically designed to work together to offer consistent outcomes.

### Relay®Plus FDA Phase¹ II 3 Year Follow-Up Results:

- O Strokes at 30 days
- ▶ 0 Type I Endoleaks
- O Migrations

<sup>&</sup>lt;sup>1</sup> All data comes from the Relay® Phase II: Relay® Thoracic Stent-Graft with Plus Delivery System Pivotal Study as published in The Relay® Thoracic Stent-Graft with Plus Delivery System Instructions for Use.

<sup>&</sup>lt;sup>2</sup>There have been no treated aneurysm ruptures.

<sup>&</sup>lt;sup>3</sup> Size increase, endoleak, and migration were assessed by CT Scan (core lab-reported data). Percent change in maximum lesion diameter (≥10mm) from one month post-procedure compared to one year visit.