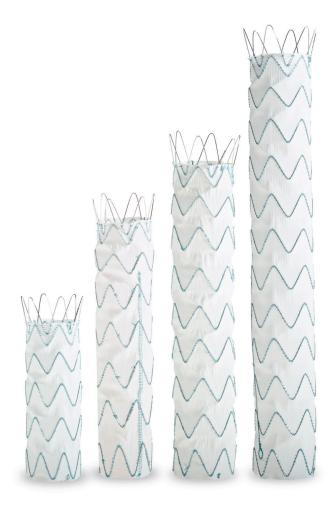

# A more personalized approach

Relay®Plus has a wide range of sizes and tapers allowing each patient access to the right solution, every time.

#### Relay®Plus features:

- ▶ Lengths ranging from 100 to 250 mm
- Diameters ranging from 22 to 46 mm
- Straight and tapered configurations on 150s, 200s, and 250s with diameter of 28-46 mm

At Terumo Aortic, we are 100% focused on addressing every segment of the aorta, from the aortic root to the iliacs.