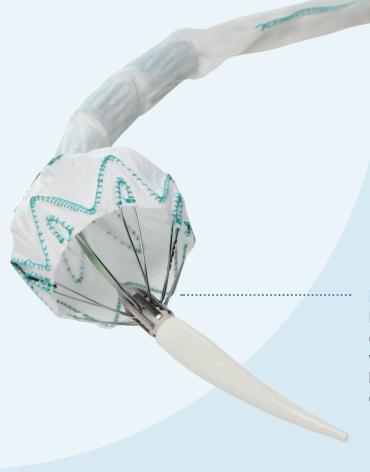

## Proximal clasp and alignment stent

Designed to work together, the proximal clasp provides for control while the varying lengths of the alignment stent help ensure accurate and perpendicular deployment.

## Engineered together

The Relay®Plus system has been designed for maximum precision and control.

By designing Relay®Plus as a complete endovascular system, it enables predictable and consistent results.